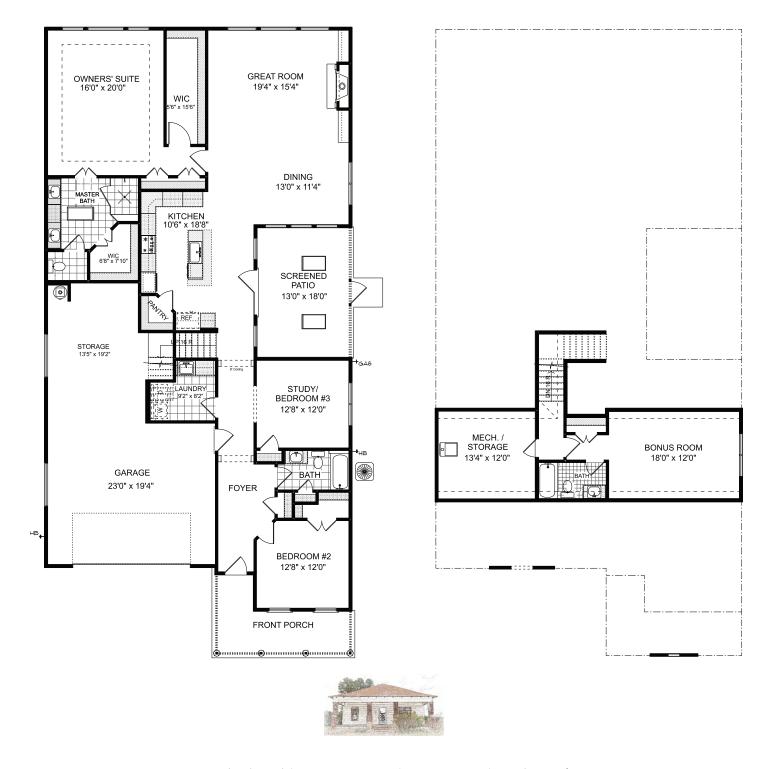

## THE MADISON WITH BONUS

3 Bedrooms | 3 Bathrooms | Study | 3-Car Tandem Garage | 2,576 Square Feet

## **FEATURES:**

Spacious 3-Car Tandem Garage Homeplan | 3 Bedroom | 3 Bath | Study
Second Floor Bonus/3rd Bedroom with Full Bath and Storage
Private Owner's Suite with Dual Walk-in Closets and Walk-in Shower with Bench Seat
Island Kitchen Opens to Dining, Great Room and Outdoor living
Welcoming Front Porch and Private Side Screened Patio with Skylights

## THE MADISON WITH BONUS

3 Bedrooms | 3 Bathrooms | Study | 3-Car Tandem Garage | 2,576 Square Feet

4511 Macland Road | Hiram, GA 30141 | 678.401.2306 | WindsongLife.com

5.24.23